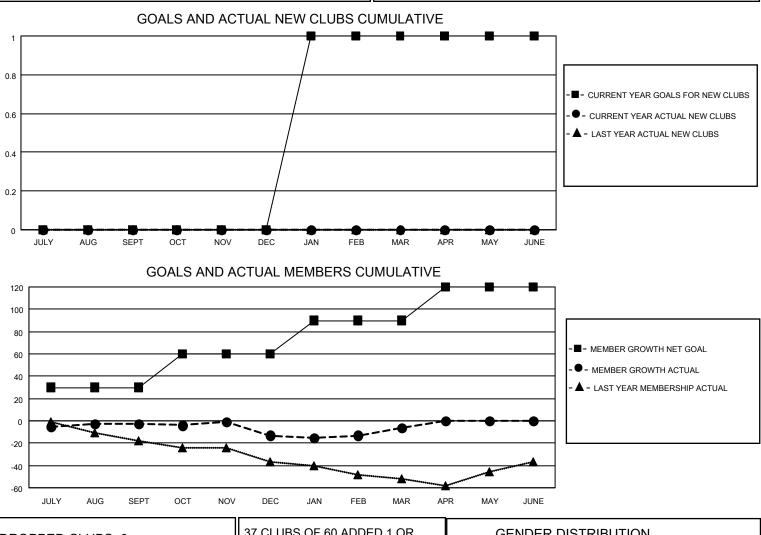

## LOCATION SOUTH CAROLINA

District 32 C

Results as of: 3/31/2022

| Clubs                 |               |           |               | Members               |                        |                         |                                                    |
|-----------------------|---------------|-----------|---------------|-----------------------|------------------------|-------------------------|----------------------------------------------------|
| RESULTS FOR 2021-2022 |               |           |               | RESULTS FOR 2021-2022 |                        |                         |                                                    |
| QUARTER               | NEW CLUB GOAL | NEW CLUBS | DROPPED CLUBS | QUARTER               | BER GROWTH NET<br>GOAL | MEMBER GROWTH<br>ACTUAL | DROPPED<br>MEMBERS ACTUAL<br>(including transfers) |
| JULY/AUG/SEPT         | 0             | 0         | 0             | JULY/AUG/SEPT         | 30                     | 43                      | 39                                                 |
| OCT/NOV/DEC           | 0             | 0         | 0             | OCT/NOV/DEC           | 30                     | 33                      | 39                                                 |
| JAN/FEB/MAR           | 1             | 0         | 0             | JAN/FEB/MAR           | 30                     | 67                      | 49                                                 |
| APR/MAY/JUNE          | 0             | 0         | 0             | APR/MAY/JUNE          | 30                     | 0                       | 0                                                  |